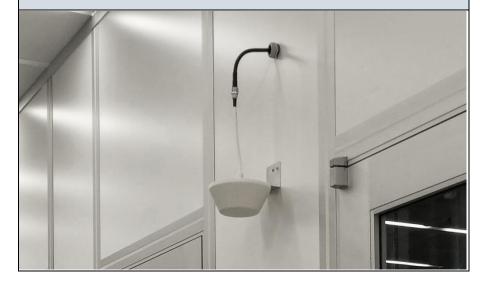

### **Application Image**

#### **FEATURES:**

This light weight, "L" shape aluminum bracket is designed for mounting a dome ceiling antenna to a vertical surface. Ideal for applications where you need to maintain an omnidirectional radiating signal pattern, but do not have ceiling access.