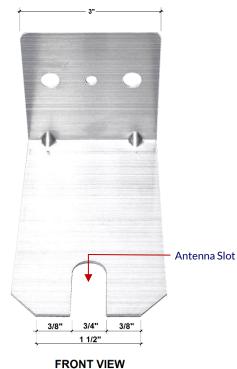

# **SPECIFICATIONS**

| Description                                    | Specification   |
|------------------------------------------------|-----------------|
| Material                                       | Aluminum        |
| Dimensions                                     | 5" x 3" x 2.75" |
| Actual Weight                                  | 28g / 1 oz.     |
| Supported Weight                               | 5 lbs.          |
| Color                                          | Silver          |
| Please Note: Mounting Screws are not included. |                 |

#### **FEATURES:**

This light weight, "L" shape aluminum bracket is designed for mounting a dome ceiling antenna to a vertical surface. Ideal for applications where you need to maintain an omnidirectional radiating signal pattern, but do not have ceiling access.

• 2mm thick Aluminum • Light Weight • Support up to 5 lbs. • Low Profile • Easy to Install