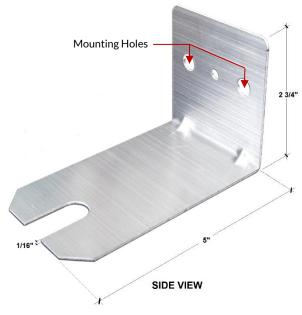

# **SPECIFICATIONS**

| Description                                    | Specification   |
|------------------------------------------------|-----------------|
| Material                                       | Aluminum        |
| Dimensions                                     | 5" x 3" x 2.75" |
| Actual Weight                                  | 28g / 1 oz.     |
| Supported Weight                               | 5 lbs.          |
| Color                                          | Silver          |
| Please Note: Mounting Screws are not included. |                 |

#### **FEATURES:**

This light weight, "L" shape aluminum bracket is designed for mounting a dome ceiling antenna to a vertical surface. Ideal for applications where you need to maintain an omnidirectional radiating signal pattern, but do not have ceiling access.

• 2mm thick Aluminum • Light Weight • Support up to 5 lbs. • Low Profile • Easy to Install